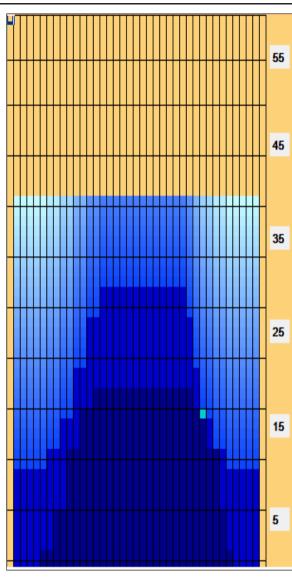

## 2016 - ABS300club

Oil Pattern Distance: 41 Feet 41 Feet Oil Per Board: 50 uL Reverse Brush Drop: 17.15 mL Forward Oil Total: 12.2 mL **Reverse Oil Total: Volume Oil Total:** 29.35 mL Forward Boards Crossed: 343 Boards **Reverse Boards Crossed:** 244 Boards **Total Boards Crossed:** 587 Boards

Conditioner:
Type In or Select
One
TransferType:
Type In or Select
One

Reverse

Combined

Buff

BEATEN PATH - 4541 This 41 foot pattern is much like the MIDDLE ROAD but two feet longer. Because of this added length, the options of attack will be a little more limited and the pattern will usually play where the most worn or highest friction part of the lane surface is. The players who excel in reading the lanes will easily find the BEATEN PATH and make this pattern look relatively easy. If you veer too far off the BEATEN PATH, it will play more difficult.