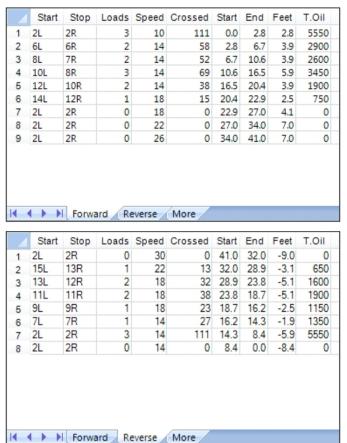

## 2016 - ABS300club

Oil Pattern Distance: 41 Feet 41 Feet Oil Per Board: 50 uL Reverse Brush Drop: 17.15 mL Forward Oil Total: 12.2 mL **Reverse Oil Total: Volume Oil Total:** 29.35 mL Forward Boards Crossed: 343 Boards **Reverse Boards Crossed:** 244 Boards **Total Boards Crossed:** 587 Boards