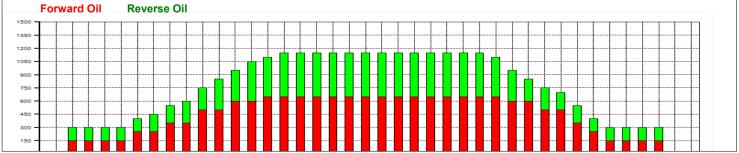

| Item                    | 3L-7L:18L-18R        | 8L-12L:18L-18R      | 13L-17L:18L-18R     | 18L-18R:17R-13R      | 18L-18R:12R-8R      | 18L-18R:7R-3R        |
|-------------------------|----------------------|---------------------|---------------------|----------------------|---------------------|----------------------|
| Description             | Outside Track:Middle | Middle Track:Middle | Inside Track:Middle | MIddle: Inside Track | Middle:Middle Track | Middle:Outside Track |
| Track Zone Ratio        | 3.29                 | 1.55                | 1.03                | 1                    | 1.32                | 3.11                 |
| Forward Oil Reverse Oil |                      |                     |                     |                      |                     |                      |
| 1500                    |                      |                     |                     |                      |                     |                      |
| 1200                    |                      |                     |                     |                      |                     |                      |